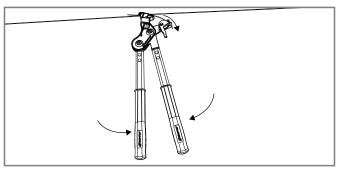

Accessory

The Gripple Contractor tool is strong, robust and tensions up to 6 mm Gripple tensioners.

## FEATURES / BENEFITS

- Strong and robust to withstand everyday wear and tear
- Long, gear driven handles provide a 10:1 mechanical advantage
- All-metal construction, combined with soft, moulded grips for comfortable and efficient use.
- Quick release cam allows for easy poisoning of the tool on the wire
- One tool works on all Gripple tensioners on up to 6mm diameter wire



## **SPECIFICATION**

| Wire Range    | Tool Weight |
|---------------|-------------|
| up to 6.00 mm | 2.5 kg      |

- All Steel Construction Head Set
- 400mm Flat Oval, Zinc Plated Tubular Steel Handles
- Extended Soft Feel Over Moulded Grips (Orange)

## INSTALLATION

1.







## TIPS

- Regularly lubricate the cam area for smooth operation
- Replacement cam sets are available should the teeth wear



PI-CONTRACTOR-ENG