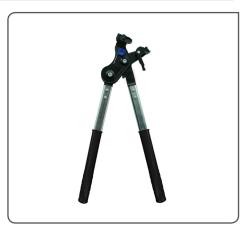

Accessory

The Gripple Contractor tool is strong, robust and tensions up to 6 mm Gripple tensioners.

## FEATURES / BENEFITS

- Strong and robust to withstand everyday wear and tear
- Long, gear driven handles provide a 10:1 mechanical advantage
- All-metal construction, combined with soft, moulded grips for comfortable and efficient use.
- Quick release cam allows for easy poisoning of the tool on the wire
- One tool works on all Gripple tensioners on up to 6mm diameter wire

## **SPECIFICATION**

| Wire Range    | Tool Weight |
|---------------|-------------|
| up to 6.00 mm | 2.5 kg      |

- All Steel Construction Head Set
- 400mm Flat Oval, Zinc Plated Tubular Steel Handles
- Extended Soft Feel Over Moulded Grips (Orange)