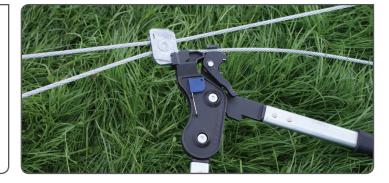

sioners.

## FEATURES / BENEFITS

- Strong and robust to withstand everyday wear and tear
- Long, gear driven handles provide a 10:1 mechanical advantage
- All-metal construction, combined with soft, moulded grips for comfortable and efficient use.
- Quick release cam allows for easy poisoning of the tool on the wire
- One tool works on all Gripple tensioners on up to 6mm diameter wire



## **SPECIFICATION**

| Wire Range    | Tool Weight |
|---------------|-------------|
| up to 6.00 mm | 2.5 kg      |

- All Steel Construction Head Set
- 400mm Flat Oval, Zinc Plated Tubular Steel Handles
- Extended Soft Feel Over Moulded Grips (Orange)

## INSTALLATION

1.







## TIPS

- Regularly lubricate the cam area for smooth operation
- Replacement cam sets are available should the teeth wear



PI-CONTRACTOR-ENG