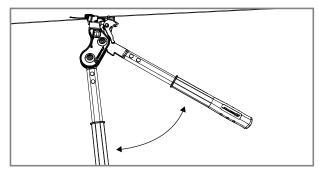

Accessory

The Gripple Contractor tool is strong, robust and tensions up to 6 mm Gripple tensioners.

## FEATURES / BENEFITS

- Strong and robust to withstand everyday wear and tear
- Long, gear driven handles provide a 10:1 mechanical advantage
- All-metal construction, combined with soft, moulded grips for comfortable and efficient use.
- Quick release cam allows for easy poisoning of the tool on the wire
- One tool works on all Gripple tensioners on up to 6mm diameter wire



## **SPECIFICATION**

| Wire Range    | Tool Weight |
|---------------|-------------|
| up to 6.00 mm | 2.5 kg      |

- All Steel Construction Head Set
- 400mm Flat Oval, Zinc Plated Tubular Steel Handles
- Extended Soft Feel Over Moulded Grips (Orange)

## INSTALLATION

1.







## TIPS

- Regularly lubricate the cam area for smooth operation
- Replacement cam sets are available should the teeth wear



PI-CONTRACTOR-ENG